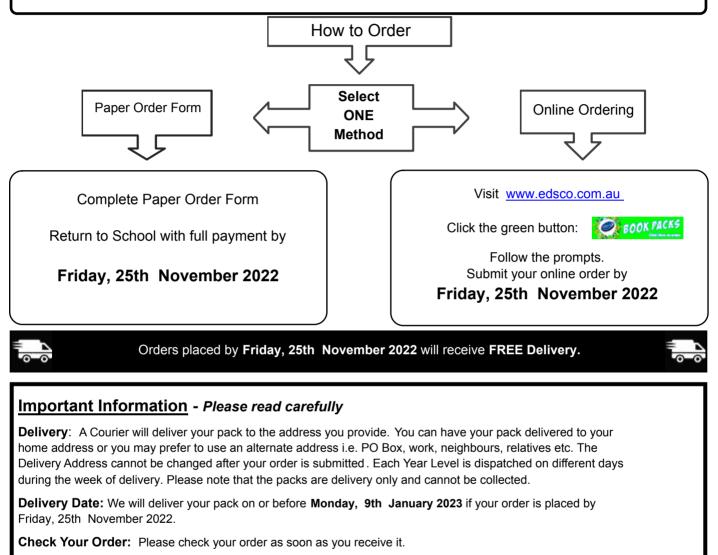

## Orders due Friday, 25th November 2022

Backorders: Backorders may occur and will be delivered, clearly labelled for distribution to your child.

Late Orders: We will still accept orders placed after Friday, 25th November 2022 but we cannot guarantee a delivery time and a \$9.95 delivery fee will apply.

**Enquiries:** Please direct Book Pack enquiries to EDSCO - email <u>bookpacks@edsco.com.au</u> Please be aware that the phones become congested during the Back-to-School January period.

Name Each Item: Once you receive your Book Pack, clearly name each item ready for the start of school.

Avoid the Back to School stress. Don't wait until January to organise your Back to School needs as you may find items are out of stock. Submit your order by Friday, 25th November 2022 and let us pack the order for you and deliver it to your door on time for the start of school ... EASY. ©